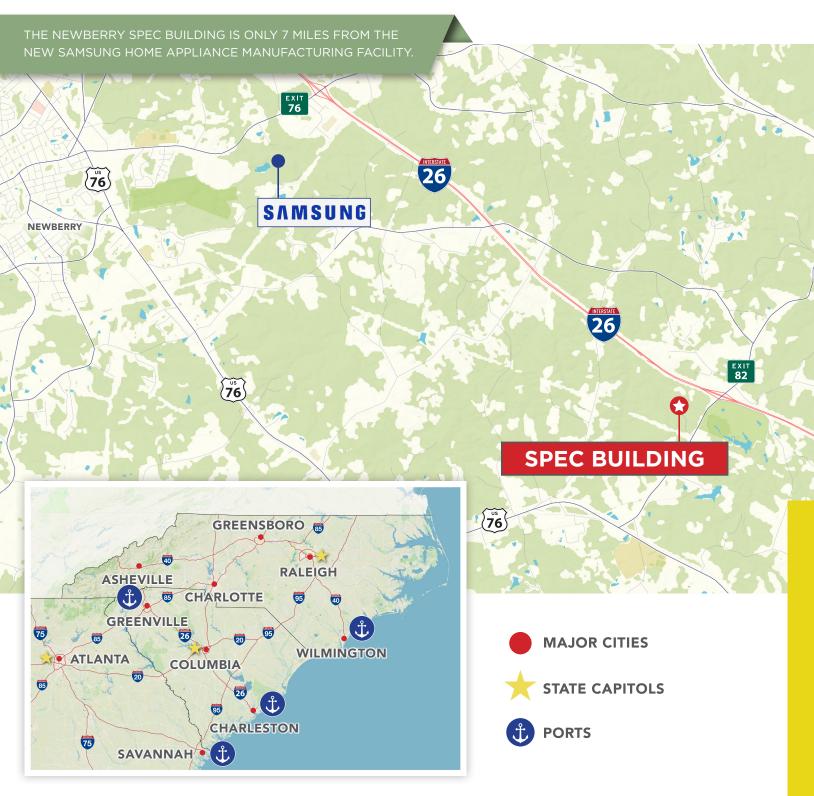

## INFRASTRUCTURE + BENEFITS

Convenient Travel via GSP International Airport/CAE Metropolitan Airport

74 miles to Greer Inland Port 130 miles to Port of Charleston

Industrial Electric Rates 12% Lower than the National Average

Only 0.25 miles to I-26 (Exit 82)

**DELIVERY: Q4 / 2019** 