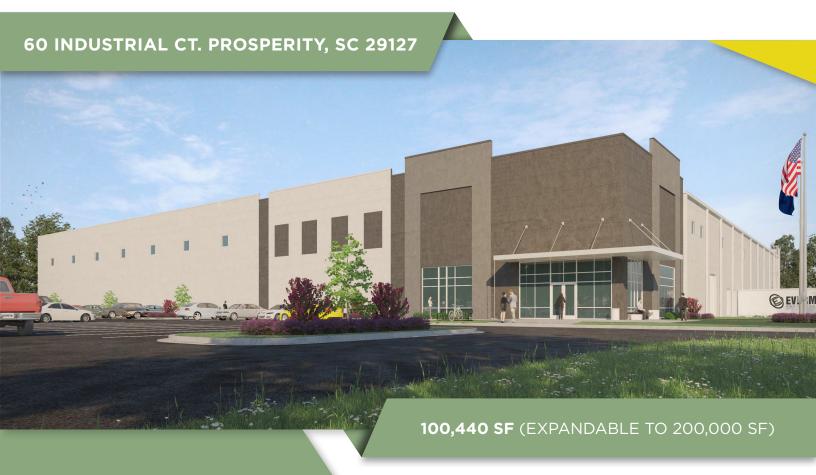

# MDT SPEC BUILDING AT MID-CAROLINA COMMERCE PARK

#### BUILDING SPECIFICATIONS

| DIMENSIONS:     | 310' X 324'              |
|-----------------|--------------------------|
| ACRES:          | 17.9                     |
| CONSTRUCTION:   | INSULATED PRECAST        |
|                 | CONCRETE                 |
| DOCK DOORS:     | FIFTEEN (15) 9' X 10'    |
| DRIVE-IN DOORS: | ONE (1) 12' X 14'        |
| TRUCK COURT:    | 160' DEEP                |
| CLEAR HEIGHT:   | 32' 6" AT FIRST COLUMN   |
| COLUMN SPACING: | 50' X 54' INTERIOR BAYS, |
|                 | 60' X 54' LOADING BAY    |

| OFFICE:            | TO SUIT TENANT        |
|--------------------|-----------------------|
| FLOORS:            | 6" 4000 PSI CONCRETE  |
| HVAC:              | TO SUIT TENANT        |
| ROOF:              | WHITE TPO MEMBRANE    |
|                    | WITH 20 YR. WARRANTY  |
| ELECTRIC/LIGHTING: | TO SUIT TENANT        |
| FIRE PROTECTION:   | TO SUIT TENANT        |
| AUTO PARKING:      | TO SUIT TENANT (165+) |
|                    |                       |