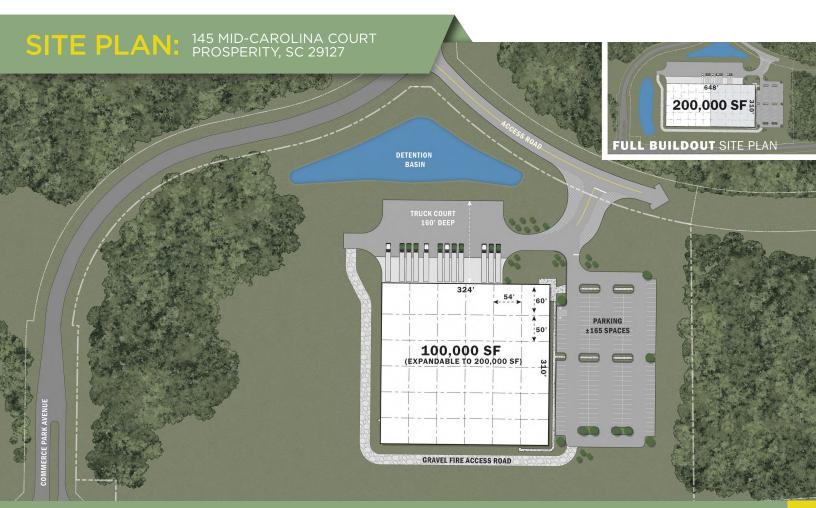

#### BUILDING SPECIFICATIONS

| DIMENSIONS:     | 310' X 324'              |
|-----------------|--------------------------|
| ACRES:          | 17.9                     |
| CONSTRUCTION:   | INSULATED PRECAST        |
|                 | CONCRETE                 |
| DOCK DOORS:     | FIFTEEN (15) 9' X 10'    |
| DRIVE-IN DOORS: | ONE (1) 12' X 14'        |
| TRUCK COURT:    | 160' DEEP                |
| CLEAR HEIGHT:   | 32' 6" AT FIRST COLUMN   |
| COLUMN SPACING: | 50' X 54' INTERIOR BAYS, |
|                 | 60' X 54' LOADING BAY    |