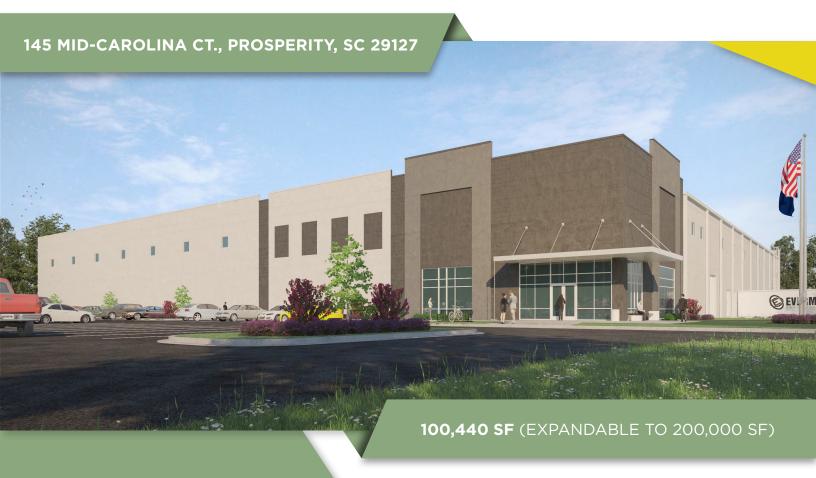

## MDT SPEC BUILDING AT MID-CAROLINA COMMERCE PARK

#### BUILDING SPECIFICATIONS

| DIMENSIONS:     | 310' X 324'              |
|-----------------|--------------------------|
| ACRES:          | 17.9                     |
| CONSTRUCTION:   | INSULATED PRECAST        |
|                 | CONCRETE                 |
| DOCK DOORS:     | FIFTEEN (15) 9' X 10'    |
| DRIVE-IN DOORS: | ONE (1) 12' X 14'        |
| TRUCK COURT:    | 160' DEEP                |
| CLEAR HEIGHT:   | 32' 6" AT FIRST COLUMN   |
| COLUMN SPACING: | 50' X 54' INTERIOR BAYS, |
|                 | 60' X 54' LOADING BAY    |