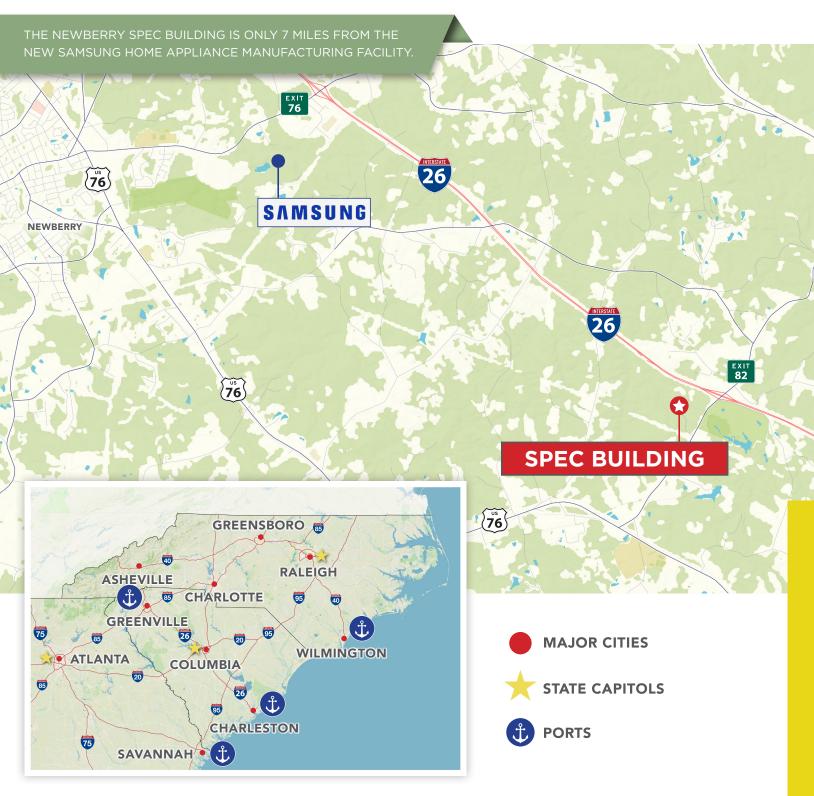

### INFRASTRUCTURE + BENEFITS

Convenient Travel via GSP International Airport/CAE Metropolitan Airport

74 miles to Greer Inland Port 130 miles to Port of Charleston

Industrial Electric Rates 12% Lower than the National Average

Only 0.25 miles to I-26 (Exit 82)

**DELIVERY: Q4 / 2019** 