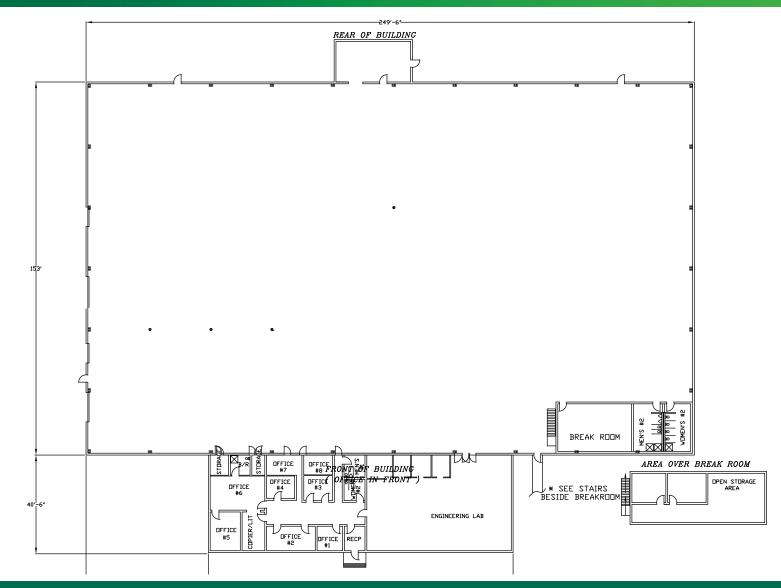

# **PROPERTY OVERVIEW**

- + <u>+</u>43,235 total square feet
  - <u>+</u>5,000 office square feet
- + 3 dock high doors
- + 1 ramped on grade door
- + Clear Heights: 24' at center; 18' at eaves
- + Warehouse has breakroom and offices
- + Approximately <u>+</u>6.5 acres
- + Outside strorage available
- + Lease Rate: \$3.50 per SF, NNN