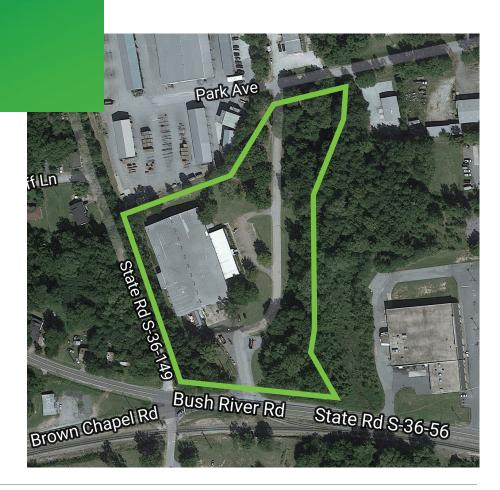

# **PROPERTY OVERVIEW**

- + <u>+</u>43,235 total square feet
  - <u>+</u>5,000 office square feet
- + 3 dock high doors
- + 1 ramped on grade door
- + Clear Heights: 24' at center; 18' at eaves
- + Warehouse has breakroom and offices
- + Approximately <u>+</u>6.5 acres
- + Outside strorage available
- + Lease Rate: \$3.50 per SF, NNN